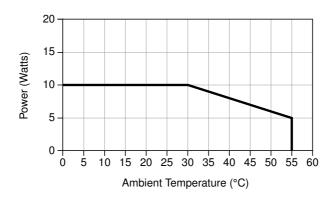

SPECIFICATIONS

# PXI-4130

www.a

±20 V, 40 W PXI Source Measure Unit

## Definitions

www.



Channel 0: 6W in Quadrant I







### www.valuetronics.com

## SMU Channel Specifications (Channel 1)

#### Voltage Programming Accuracy/Resolution

Range Resolution

Accuracy ± (% of Output + Offset)

1 Year 23 °C ± 5 °C

### Current Measurement Accuracy/Resolution

Range Resolution

Accuracy ± (% of Reading + Offset)

1 Year 23 °C ± 5 °C

### Accuracy Specification Derating versus Load Current



#### Maximum Sinking Power versus Ambient Temperature for Channel 1



#### **Physical Characteristics**

**Operating Environment** 

-

## Safety



www.valuetronics.com

Caution