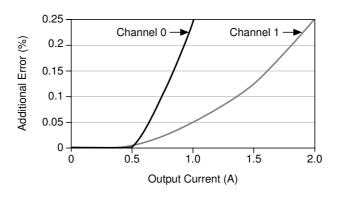

SPECIFICATIONS

# PXI-4130

www.a

±20 V, 40 W PXI Source Measure Unit

## Definitions

www.



Channel 0: 6W in Quadrant I







### www.valuetronics.com

## SMU Channel Specifications (Channel 1)

#### Voltage Programming Accuracy/Resolution

Range Resolution

Accuracy ± (% of Output + Offset)

1 Year 23 °C ± 5 °C

### Current Measurement Accuracy/Resolution

Range Resolution

Accuracy ± (% of Reading + Offset)

1 Year 23 °C ± 5 °C

### Accuracy Specification Derating versus Load Current



#### Maximum Sinking Power versus Ambient Temperature for Channel 1



#### **Physical Characteristics**

**Operating Environment** 

-

## Safety



www.valuetronics.com

Caution