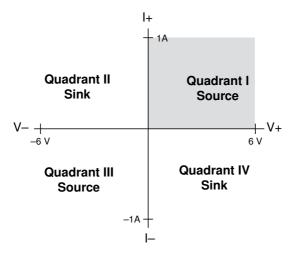

SPECIFICATIONS

# PXI-4130

www.a

±20 V, 40 W PXI Source Measure Unit

## Definitions

www.



Channel 0: 6W in Quadrant I







### www.valuetronics.com

## SMU Channel Specifications (Channel 1)

#### Voltage Programming Accuracy/Resolution

Range Resolution

Accuracy ± (% of Output + Offset)

1 Year 23 °C ± 5 °C

### Current Measurement Accuracy/Resolution

Range Resolution

Accuracy ± (% of Reading + Offset)

1 Year 23 °C ± 5 °C

### Accuracy Specification Derating versus Load Current



#### Maximum Sinking Power versus Ambient Temperature for Channel 1



#### **Physical Characteristics**

**Operating Environment** 

-

## Safety



www.valuetronics.com

Caution